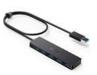

# **Accessories**

Anker 4-Port USB 3.0 Hub

USB-C to USB-A adapter

USB to 3.5mm audio adapter

Micro-USB cables (additional charging cable for Jabra headsets)