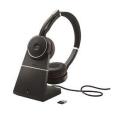

#### Headset

<u>Jabra Evolve 75 UC</u> Wireless Headset, Stereo – Includes Link 370 USB Adapter and Charging Stand – Bluetooth Headset with World-Class Speakers, Active Noise-Cancelling Microphone

**Writing Tablet** 