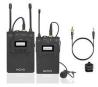

### Microphones:

8ea - Jabra Speak 410 - USB Speakerphone (microphone/speaker)

2 ea - <u>Jabra Speak 710</u> - Wireless Bluetooth Speakerphone (for tablets/phones)

8 ea - Movo WMIC80 - Wireless Lavalier microphone