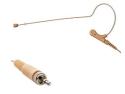

6 ea - <u>Airwave Technologies HSD-Slimline+SE</u> Single Ear Head Worn Microphone