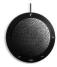

### Microphones:

8ea - Jabra Speak 410 - USB Speakerphone (microphone/speaker)

2 ea - <u>Jabra Speak 710</u> - Wireless Bluetooth Speakerphone (for tablets/phones)

8 ea - Movo WMIC80 - Wireless Lavalier microphone