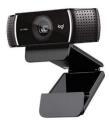

## **Classroom Equipment**

#### Camera:





### Microphones:

8ea - Jabra Speak 410 - USB Speakerphone (microphone/speaker)



2 ea - <u>Jabra Speak 710</u> - Wireless Bluetooth Speakerphone (for tablets/phones)



8 ea - Movo WMIC80 - Wireless Lavalier microphone



6 ea - <u>Airwave Technologies HSD-Slimline+SE</u> Single Ear Head Worn Microphone



## **Personal Equipment**

#### Camera

Logitech C922x Pro Stream Webcam – Full 1080p HD Camera



#### Headset



<u>Jabra Evolve 75 UC</u> Wireless Headset, Stereo – Includes Link 370 USB Adapter and Charging Stand – Bluetooth Headset with World-Class Speakers, Active Noise-Cancelling Microphone



**Writing Tablet** 

**Wacom Intuos S** 



**Document Camera** 

**Elmo OX-1 Document Camera** 

# **Accessories**

Anker 4-Port USB 3.0 Hub



USB-C to USB-A adapter



USB to 3.5mm audio adapter



Micro-USB cables (additional charging cable for Jabra headsets)



## USB Wall Chargers