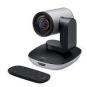

## **Classroom Equipment**

#### Camera:





### Microphones:

8ea - Jabra Speak 410 - USB Speakerphone (microphone/speaker)



2 ea - <u>Jabra Speak 710</u> - Wireless Bluetooth Speakerphone (for tablets/phones)



8 ea - Movo WMIC80 - Wireless Lavalier microphone



6 ea - <u>Airwave Technologies HSD-Slimline+SE</u> Single Ear Head Worn Microphone



## **Personal Equipment**

#### Camera

Logitech C922x Pro Stream Webcam – Full 1080p HD Camera



#### Headset



<u>Jabra Evolve 75 UC</u> Wireless Headset, Stereo – Includes Link 370 USB Adapter and Charging Stand – Bluetooth Headset with World-Class Speakers, Active Noise-Cancelling Microphone



**Writing Tablet** 

**Wacom Intuos S** 



**Document Camera** 

**Elmo OX-1 Document Camera** 

# **Accessories**

Anker 4-Port USB 3.0 Hub



USB-C to USB-A adapter



USB to 3.5mm au