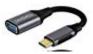

# **Accessories**

Anker 4-Port USB 3.0 Hub

USB-C to USB-A adapter

USB to 3.5mm audio adapter

Micro-USB cables (additional charging cable for Jabra headsets)