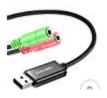

# **Accessories**

Anker 4-Port USB 3.0 Hub

USB-C to USB-A adapter

USB to 3.5mm audio adapter

Micro-USB cables (additional charging cable for Jabra headsets)